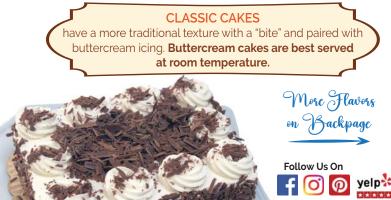

### 13) MOCHA-LATTE

A Whole Lat-te Yumminess! Classic Chocolate Cake filled with Latte Chocolate Ganache & Chocolate Mousse Cream. Buttercream Icing.

### 14) MANGO COCONUT 🚫

Refreshing Burst Of Flavors! Classic White Cake filled with Mango Coconut Mousse Cream. Buttercream Icing.

### 15) CHOCOLATE GANACHE & MOUSSE 🟠

a.ka. Monterey Cake and for the Total Chocolate Fan. Classic Chocolate Cake filled with Belgian Chocolate Ganache and Chocolate Mousse Cream. Buttercream Icing.

### 16) RASPBERRY & LEMON

Perfect Pair! Classic White Cake filled with a drizzle of Raspberry Preserve and Lemon Mousse Cream. Buttercream Icing.

### **17) BOSTON CREAM PIE**

a.k.a. The Donut Cake! Classic White Cake filled with Belgian Chocolate Ganache and Bavarian Cream. Buttercream Icing.

### **18) COOKIES & CREAM**

For the Young and Young at Heart! Classic White Cake filled with White Chocolate Cream blended with Oreo Cookie Crumbles. Buttercream Icing.