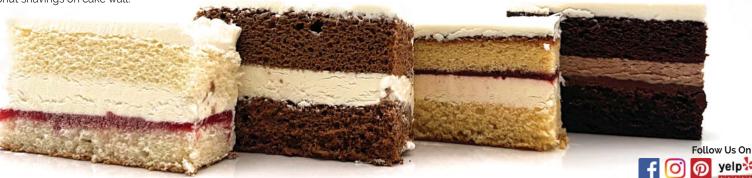

### **CHIFFON CAKES**

are light, delicate, melts in your mouth and paired with whipped cream icing. Whipped cream cakes are best served cold and should not be at room temperature for more than 2 hours.

### 1) HAWAIIAN BANANA DELIGHT 🌾

Belgian Chocolate Shavings on the cake walls.

A Tropical Delight! Orange Chiffon Cake filled with Raspberry & Orange-Pineapple Cream & Fresh Bananas. Whipped Cream Icing.

### 4) FRESH STRAWBERRY SUPREME 🏠

A Classic! White Chiffon Cake filled with Fresh Strawberries, a drizzle of Strawberry Preserve and Whipped Cream. Whipped Cream Icing.

### 5) FRESH BERRIES & CREAM (S

Berry Delightful Combo! White Chiffon Cake filled with Fresh Raspberries, Blueberries & Strawberries and Whipped Cream. Whipped Cream Icing.

### 6) LEMON LOVERS

Bright and Sweet! White Chiffon Cake filled with a layer of Lemon Curd and Whipped Cream. Whipped Cream Icing.

### 7) THE BAVARIAN

Creamy and Smooth! White OR Chocolate Chiffon Cake filled with Bavarian Cream. Whipped Cream Icing.

### 8) SIMPLY STRAWBERRY

Yum! White OR Chocolate Chiffon Cake filled with a layer of Strawberry Fruit Preserve and Whipped Cream. Whipped Cream Icing.

### 9) SIMPLY RASPBERRY

Yum! White OR Choc Chiffon Cake filled with a layer of Raspberry Fruit Preserve and Whipped Cream. Whipped Cream Icing.

### 10) GUAVA WITH FRESH STRAWBERRY

PRICE 3

You Will Guavatate! White Chiffon Cake filled with a drizzle of Guava Jam, Guava Whipped Cream and Fresh Strawberries. Whipped Cream Icing.

Indicates our Signature Series, a collection of our most popular cakes!